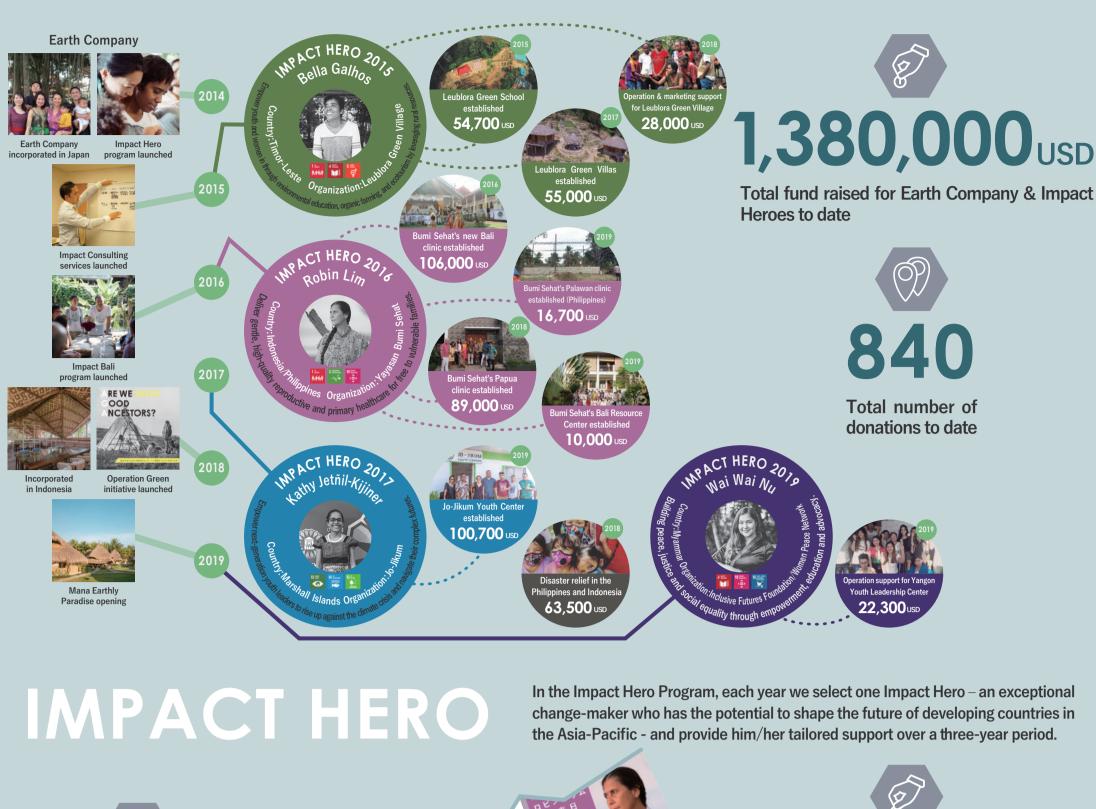

## 5 years in review

681,000 USD Total fund raised for Impact Heroes to date

460,000

Number of beneficiaries that 10,000+Hours **Impact Heroes serve** Hours spent on coaching Impact Heroes

Impact Hero-related media exposure