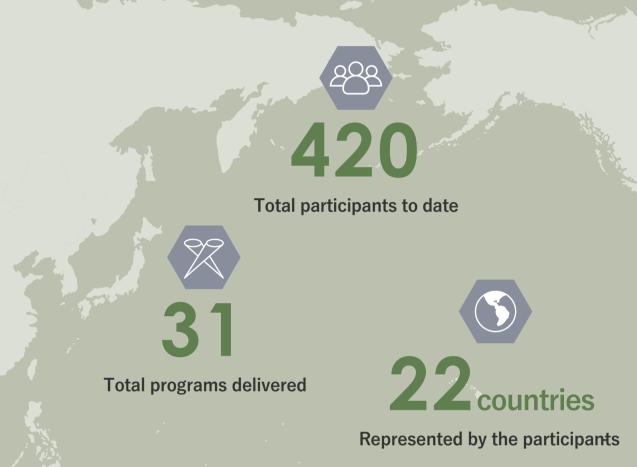

## 5 years in review

681,000 USD Total fund raised for Impact Heroes to date

460,000

Number of beneficiaries that 10,000+Hours **Impact Heroes serve** Hours spent on coaching Impact Heroes

Impact Hero-related media exposure