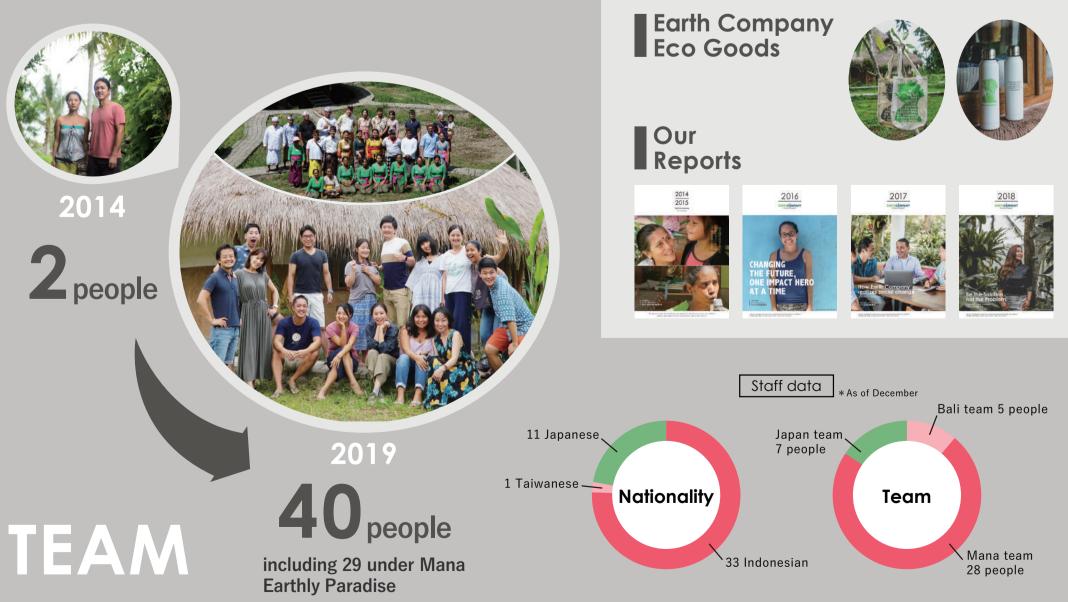

## 5 years in review

681,000 USD Total fund raised for Impact Heroes to date

460,000

Number of beneficiaries that 10,000+Hours **Impact Heroes serve** Hours spent on coaching Impact Heroes

Impact Hero-related media exposure