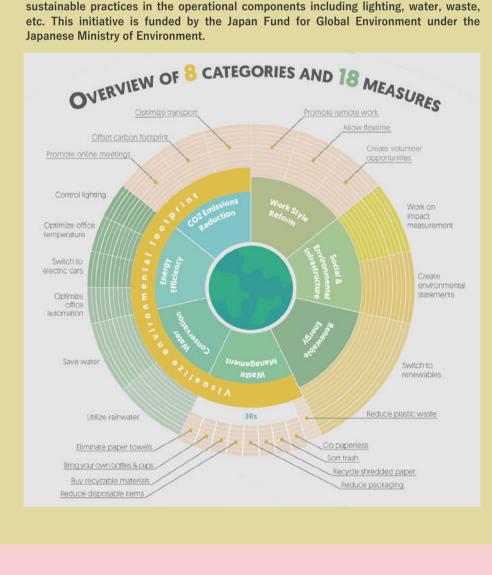

### IMPACT BALI **Operation Green** Operation Green aims to facilitate an eco-shift for organizations through the adoption of